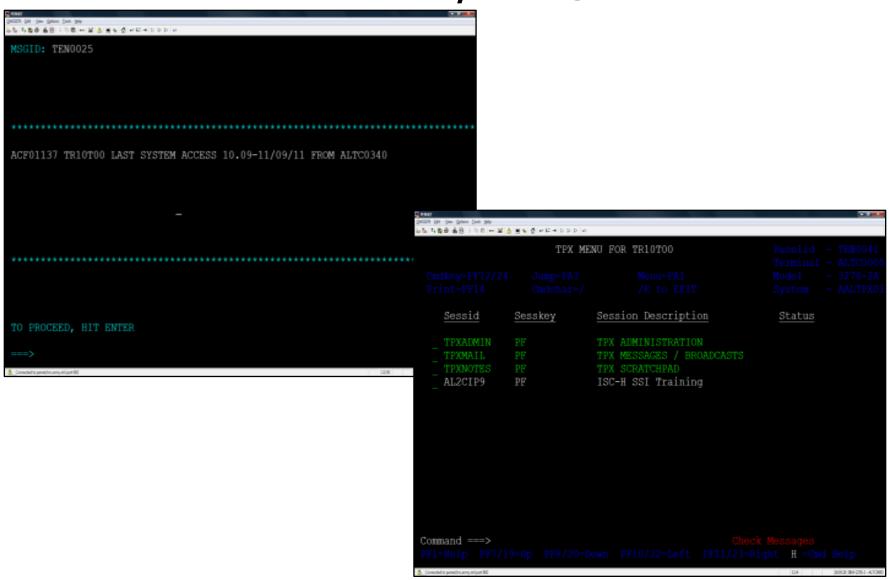

# Establish Connection to ERNET/EDAS

QWS3270 Secure.lnk

**Desktop Icon** 

**CITRIX** Icon

# **Establish Connection to PERNET/EDAS**

# Establish Connection to PERNET/EDAS

## Establish Connection to PERNET/EDAS